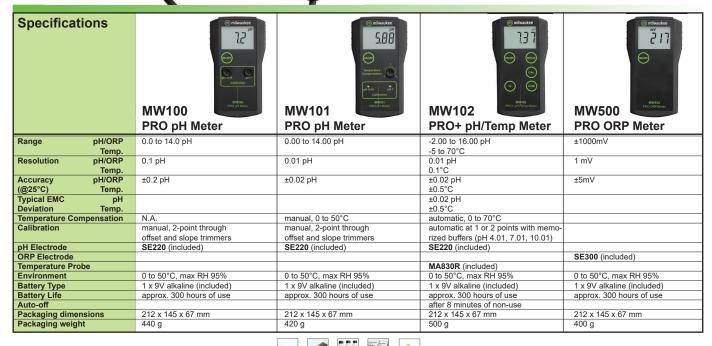

PRO pH Meter

These portable meters are suitable for a wide range of applications, such as Educational, Agriculture and Horticulture, as well as water and environmental analysis. These easy and fast to calibrate portable meters have a small, ergonomic and light case design. Other features include large and easy to read LCD and long battery life.

All meters are supplied with pH or ORP electrodes and calibration solutions in a carton box.

- MW100 PRO performs pH measurements with a 0.1
- MW101 PRO performs pH measurements with a 0.01 pH resolution and with manual temperature compensa-
- MW102 PRO+ is a microprocessor based pH/Temperature meter with extended range (-2.00 to 16.00 pH), Automatic Temperature Compensation, automatic calibration in 2 points and ±0.02 pH accuracy.
- MW500 PRO performs ORP measurements with a range of ±1000 mV.

## Accessories

M10004B pH 4.01 buffer solution 20 mL sachet (25 pcs)

M10007B pH 7.01 buffer solution 20 mL

sachet (25 pcs)

M10010B pH 10.01 buffer solution 20 mL sachet (25 pcs)

MA9004 pH 4.01 buffer solution, 230 mL bottle MA9007 pH 7.01 buffer solution, 230 mL bottle MA9010 MA9015 MA9016 MA830R

SE300

pH 10.01 buffer solution, 230 mL Electrode storage solution, 230 mL Electrode cleaning solution, 230 mL Temperature probe 200-275 mV ORP solution, 230 mL MA9020 SE220

pH electrode with BNC connector and 1 m cable

Platinum ORP electrode with 1 m

## **Ordering Information**

MW100 PRO and MW101 PRO are supplied complete with a SE220 pH electrode, pH 7.01 20 mL sachet of calibration solution, calibration screwdriver, 9V battery and instruc-

MW102 PRO+ is supplied complete with a SE220 pH electrode, MA830R stainless steel temperature probe, pH 4.01 and pH 7.01 20 mL sachet of calibration solution. 9V battery and instructions.

MW500 PRO is supplied complete with a SE300 platinum electrode, 9V battery and instructions

Gopal Niwas, 135, Princess Street Mumbai-400002 INDIA Tel: +91 9820206611 Email: sales.bluehorizon@gmail.com