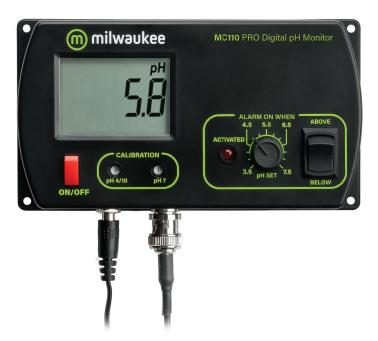

PRO pH monitor allows you to continuously monitor pH values directly in your reservoir. Features include: user selectable set point, visual LED alarm when values go above or below the set point and manual calibration.

#### User selectable Hi/Low Set Point

A visual LED alarms when value goes above or below the set point the

#### **Ordering Information**

MC110 PRO is supplied complete with MA9310 12VDC adapter, MA911B/2 pH electrode, 20 mL pH 7.01 sachet of calibration solution, calibration screwdriver and instructions, in a carton box.