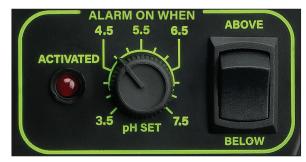

#### User selectable Hi/Low Set Point

A visual LED alarms when value goes above or below the set point the

#### **Specifications MC110 PRO** MC120 PRO 0.0 to 14.0 pH 0.0 to 14.0 pH Range 0.1 pH ±0.2 pH 0.1 pH ±0.2 pH Resolution Accuracy (@25°C) Calibration manual, 2 points through trimmers on the meter front panel 3.5 to 7.5 pH active when measurement is higher or lower than selected set point manual, 2 points through trimmers on the meter front panel Set point 5.5 to 9.5 pH active when measurement is higher or lower than selected set point pH Electrode MA911B/2 (included) 0 to 50°C / 32 to 122°F; max RH 95% MA911B/2 (included) 0 to 50°C / 32 to 122°F; max RH 95% 12 VDC adapter Environmen 12 VDC power adapter (included) 268 x 122 x 118 mm 268 x 122 x 118 mm Packaging weight 820 a