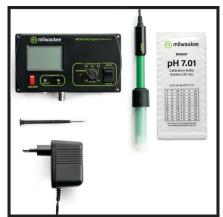

PRO pH monitor allows you to continuously monitor pH values directly in your reservoir. Features include: user selectable set point, visual LED alarm when values go above or below the set point and manual calibration.

Each monitor is powered by a 12 VDC adapter and is ideal for applications such as Hydroponics and Aquarium.

The pH monitors are very simple to operate:

- 1. Hang your monitor above the reservoir;
- 2. Connect the adapter to the meter and plug in the power supply (make sure that your power supply is in a safe area away from the water);
- 3. Immerse 2/3 of the electrode in the solution;
- 4. The probe can now remain there permanently.

The monitors are supplied complete with a MA911B/2 pH electrode. Each monitor comes complete with a 12 VDC adapter and calibration

#### **Ordering Information**

MC110 PRO is supplied complete with MA9310 12VDC adapter, MA911B/2 pH electrode, 20 mL pH 7.01 sachet of calibration solution, calibration screwdriver and instructions, in a carton box.

MC120 PRO is supplied complete with MA9310 12VDC adapter, MA911B/2 pH electrode, 20 mL pH 7.01 sachet of calibration solution, calibration screwdriver and instructions, in a carton box.